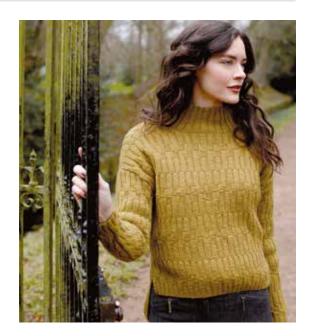

### MORRISON

Georgia Farrell

.

### SIZE

To fit bust 81-86 91-97 102-107 112-117 122-127 cm 32-34 36-38 40-42 44-46 48-50 in Actual bust measurement of garment 100 106.5 120 126.5 140 cm 39¼ 42 49¾ 47¼ 55 in YARN Alpaca Soft DK x 50gm 10 11 13 14 15 (photographed in Autumn Gold 220)

### NEEDLES

1 pair 3¾mm (no 9) (US 5) needles 1 pair 4mm (no 8) (US 6) needles

#### TENSION

24 sts and 31 rows to 10 cm measured over patt using 4mm (US 6) needles.

(US 6) needles **throughout**, cont as folls: