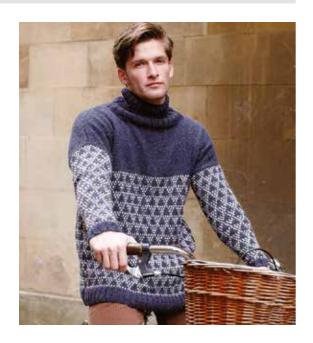

### H E A N E Y ARNE & CARLOS

 $\bullet \bullet \bullet$ 

### SIZE

To fit bust

91-97 102-107 112-117 122-127 132-137cm 36-38 40-42 44-46 48-50 52-54 in Actual chest measurement of garment 121 130.5 140 149.5 161 cm 47<sup>3</sup>/<sub>4</sub> 51<sup>1</sup>/<sub>2</sub> 55 58<sup>3</sup>/<sub>4</sub> 63<sup>1</sup>/<sub>2</sub> in YARN Felted Tweed

#### A Seafarer 170

| 10 | 11      | 11    | x 50gm   |
|----|---------|-------|----------|
|    |         |       |          |
| 4  | 5       | 5     | x 50gm   |
|    | 10<br>4 | 10 11 | 10 11 11 |