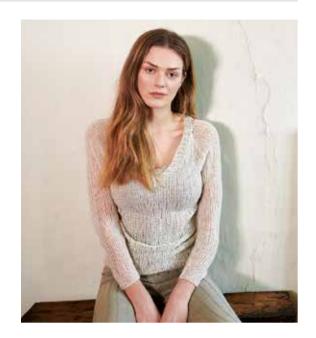

### ALDERMAN

Georgia Farrell

 $\bullet \bullet$ 

### SIZE

| To fit<br>81-86 |                                    | 102-107 | 112-117 | 122-127 | ′ cm              |  |  |
|-----------------|------------------------------------|---------|---------|---------|-------------------|--|--|
| 32-34           | 36-38                              | 40-42   | 44-46   | 48-50   | in                |  |  |
| Actual          | Actual bust measurement of garment |         |         |         |                   |  |  |
| 92              | 101.5                              | 112.5   | 122     | 131     | cm                |  |  |
| 36¼             | 40                                 | 44¼     | 48      | 51½     | in                |  |  |
| YAR             | N                                  |         |         |         |                   |  |  |
| Felted          | l Tweed                            | 1       |         |         |                   |  |  |
| A Ala           | baster 1                           | 97      |         |         |                   |  |  |
| 6               | 6                                  | 7       | 8       | 8       | $\mathbf{x}$ 50gm |  |  |
| B Cir           | nnamon                             | 175     |         |         |                   |  |  |
| 1               | 2                                  | 2       | 2       | 2       | x 50gm            |  |  |
| C Sea           | farer 17                           | 0       |         |         |                   |  |  |
| 1               | 2                                  | 2       | 2       | 2       | x 50gm            |  |  |
|                 |                                    |         |         |         | -                 |  |  |

### NEEDLES

1 pair 3¼mm (no 10) (US 3) needles 1 pair 3¾mm (no 9) (US 5) needles

### TENSION

21<sup>1</sup>/<sub>2</sub> sts and 38 rows to 10 cm measured over patt using 3<sup>3</sup>/<sub>4</sub>mm (US 5) needles.