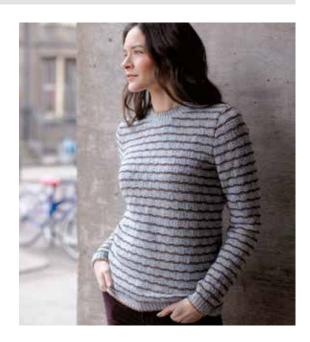

### ALDERMAN

Georgia Farrell

 $\bullet \bullet$ 

### SIZE

| To fit<br>81-86 |                                    | 102-107 | 112-117 | 122-127 | ′ cm              |  |  |
|-----------------|------------------------------------|---------|---------|---------|-------------------|--|--|
| 32-34           | 36-38                              | 40-42   | 44-46   | 48-50   | in                |  |  |
| Actual          | Actual bust measurement of garment |         |         |         |                   |  |  |
| 92              | 101.5                              | 112.5   | 122     | 131     | cm                |  |  |
| 36¼             | 40                                 | 44¼     | 48      | 51½     | in                |  |  |
| YAR             | N                                  |         |         |         |                   |  |  |
| Felted          | l Tweed                            | 1       |         |         |                   |  |  |
| A Ala           | baster 1                           | 97      |         |         |                   |  |  |
| 6               | 6                                  | 7       | 8       | 8       | $\mathbf{x}$ 50gm |  |  |
| B Cir           | nnamon                             | 175     |         |         |                   |  |  |
| 1               | 2                                  | 2       | 2       | 2       | x 50gm            |  |  |
| C Sea           | farer 17                           | 0       |         |         |                   |  |  |
| 1               | 2                                  | 2       | 2       | 2       | x 50gm            |  |  |
|                 |                                    |         |         |         | -                 |  |  |

### NEEDLES

1 pair 3¼mm (no 10) (US 3) needles 1 pair 3¾mm (no 9) (US 5) needles

### TENSION

21<sup>1</sup>/<sub>2</sub> sts and 38 rows to 10 cm measured over patt using 3<sup>3</sup>/<sub>4</sub>mm (US 5) needles.