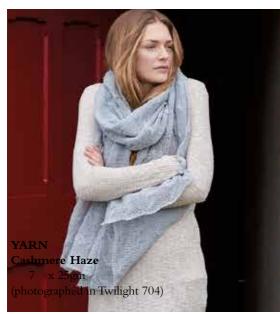

### BREATH

Lisa Richardson

#### SIZE

To fit bust 81-86 91-97 102-107 112-117 122-127 cm 32-34 36-38 40-42 44-46 48-50 in Actual bust measurement of garment 93 102.5 112 121 133 cm 36½ 40¼ 44 47¾ 52¼ in YARN Cashmere Haze

3 3 4 4 4 x 25gm (photographed in Polar Night 703)