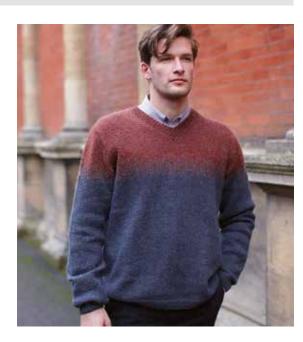

### H E A N E Y ARNE & CARLOS

 $\bullet \bullet \bullet$ 

### SIZE

To fit bust

91-97 102-107 112-117 122-127 132-137cm 36-38 40-42 44-46 48-50 52-54 in Actual chest measurement of garment 121 130.5 140 149.5 161 cm 47<sup>3</sup>/<sub>4</sub> 51<sup>1</sup>/<sub>2</sub> 55 58<sup>3</sup>/<sub>4</sub> 63<sup>1</sup>/<sub>2</sub> in YARN Felted Tweed

#### A Seafarer 170

| 10 | 11      | 11    | x 50gm   |
|----|---------|-------|----------|
|    |         |       |          |
| 4  | 5       | 5     | x 50gm   |
|    | 10<br>4 | 10 11 | 10 11 11 |

### NEEDLES

1 pair 3¼mm (no 10) (US 3) needles 1 pair 4mm (no 8) (US 6) needles 3¼mm (no 10) (US 3) circular needle no more than 40 cm long

#### TENSION

25 sts and 28 rows to 10 cm measured over patt using 4mm (US 6) needles.