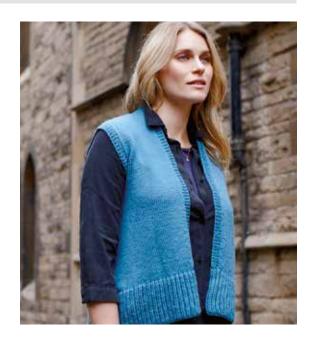

### ALDERMAN

Georgia Farrell

 $\bullet \bullet$ 

### SIZE

| To fit<br>81-86 |                                    | 102-107 | 112-117 | 122-127 | ′ cm              |  |  |
|-----------------|------------------------------------|---------|---------|---------|-------------------|--|--|
| 32-34           | 36-38                              | 40-42   | 44-46   | 48-50   | in                |  |  |
| Actual          | Actual bust measurement of garment |         |         |         |                   |  |  |
| 92              | 101.5                              | 112.5   | 122     | 131     | cm                |  |  |
| 36¼             | 40                                 | 44¼     | 48      | 51½     | in                |  |  |
| YAR             | N                                  |         |         |         |                   |  |  |
| Felted          | l Tweed                            | 1       |         |         |                   |  |  |
| A Ala           | baster 1                           | 97      |         |         |                   |  |  |
| 6               | 6                                  | 7       | 8       | 8       | $\mathbf{x}$ 50gm |  |  |
| B Cir           | nnamon                             | 175     |         |         |                   |  |  |
| 1               | 2                                  | 2       | 2       | 2       | x 50gm            |  |  |
| C Sea           | farer 17                           | 0       |         |         |                   |  |  |
| 1               | 2                                  | 2       | 2       | 2       | x 50gm            |  |  |
|                 |                                    |         |         |         | -                 |  |  |

### NEEDLES

1 pair 3¼mm (no 10) (US 3) needles 1 pair 3¾mm (no 9) (US 5) needles

### TENSION

21<sup>1</sup>/<sub>2</sub> sts and 38 rows to 10 cm measured over patt using 3<sup>3</sup>/<sub>4</sub>mm (US 5) needles.