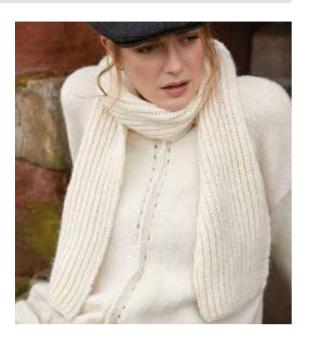

## BRITTAIN

Lisa Richardson

 $\bullet \bullet$ 

#### YARN Felted Tweed

| relied Iweed   |   |                   |
|----------------|---|-------------------|
| A Ginger154    | 1 | x 50gm            |
| B Treacle145   | 1 | $\mathbf{x}$ 50gm |
| C Cinnamon 175 | 1 | $\mathbf{x}$ 50gm |
| D Barn Red 196 | 1 | x 50gm            |
| E Cumin 193    | 1 | x 50gm            |

### NEEDLES

1 pair 3<sup>3</sup>/<sub>4</sub>mm (no 9) (US 5) needles

### TENSION

27 sts and 48 rows to 10 cm measured over patt using  $3\frac{3}{4}$ mm (US 5) needles.

### FINISHED SIZE

Completed scarf is 19 cm (7½ in) wide and 180 cm (70¾ in) long.

ELIOT Lisa Richardson

 $\bullet \bullet \bullet$ 