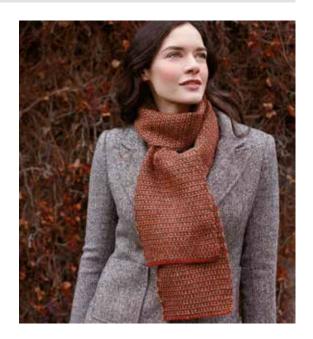

## BRITTAIN

Lisa Richardson

 $\bullet \bullet$ 

#### YARN Felted Tweed

| relied Iweed   |   |                   |
|----------------|---|-------------------|
| A Ginger154    | 1 | x 50gm            |
| B Treacle145   | 1 | $\mathbf{x}$ 50gm |
| C Cinnamon 175 | 1 | $\mathbf{x}$ 50gm |
| D Barn Red 196 | 1 | x 50gm            |
| E Cumin 193    | 1 | x 50gm            |

### NEEDLES

1 pair 3<sup>3</sup>/<sub>4</sub>mm (no 9) (US 5) needles

### TENSION

27 sts and 48 rows to 10 cm measured over patt using  $3\frac{3}{4}$ mm (US 5) needles.

### FINISHED SIZE

Completed scarf is 19 cm (7½ in) wide and 180 cm (70¾ in) long.

ELIOT Lisa Richardson

 $\bullet \bullet \bullet$ 