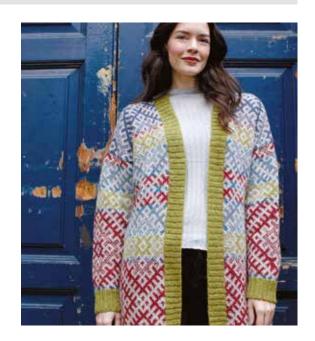

## WILDE

Kaffe Fassett

 $\bullet \bullet$ 

#### SIZE

| To fit l | To fit bust                            |         |             |       |        |  |  |  |
|----------|----------------------------------------|---------|-------------|-------|--------|--|--|--|
| 81-86    | 81-86 91-97 102-107 112-117 122-127 cm |         |             |       |        |  |  |  |
| 32-34    | 36-38                                  | 40-42   | 44-46       | 48-50 | in     |  |  |  |
| Actual   | Actual bust measurement of garment     |         |             |       |        |  |  |  |
| 124      | 134                                    | 144     | 154         | 164   | cm     |  |  |  |
| 48¾      | 52¾                                    | 56¾     | 60 <b>¾</b> | 64½   | in     |  |  |  |
| YARN     | J                                      |         |             |       |        |  |  |  |
| Felted   | Tweed                                  | 1       |             |       |        |  |  |  |
| A Car    | bon 15                                 | 9       |             |       |        |  |  |  |
| 1        | 1                                      | 1       | 1           | 1     | x 50gm |  |  |  |
| B Scre   | ee 165                                 |         |             |       |        |  |  |  |
| 1        | 1                                      | 1       | 1           | 1     | x 50gm |  |  |  |
| C Del    | ft 194                                 |         |             |       |        |  |  |  |
| 2        | 2                                      | 3       | 3           | 3     | x 50gm |  |  |  |
| D Am     | ethyst i                               | 192     |             |       |        |  |  |  |
| 2        | 2                                      | 2       | 2           | 2     | x 50gm |  |  |  |
| E Seas   | alter 17                               | 78      |             |       |        |  |  |  |
| 2        | 2                                      | 2       | 3           | 3     | x 50gm |  |  |  |
| F Clay   | y 177                                  |         |             |       |        |  |  |  |
| 1        | 1                                      | 1       | 1           | 1     | x 50gm |  |  |  |
| G Vase   | eline Gi                               | een 204 |             |       |        |  |  |  |
| 1        | 1                                      | 1       | 1           | 1     | x 50gm |  |  |  |
| H Cel    | ladon 1                                | 84      |             |       |        |  |  |  |
| 1        | 1                                      | 1       | 1           | 1     | x 50gm |  |  |  |
| I Lotu   | is Leaf 2                              | 205     |             |       |        |  |  |  |
| 2        | 2                                      | 2       | 2           | 2     | x 50gm |  |  |  |
|          |                                        |         |             |       |        |  |  |  |

### NEEDLES

1 pair 3¼mm (no 10) (US 3) needles 1 pair 3¾mm (no 9) (US 5) needles

**BUTTONS** – 7 x BN1979/30 from Bedecked. Please see information page for contact details.

### TENSION

24 sts and 32 rows to 10 cm measured over st st using  $3\frac{3}{4}$ mm (US 5) needles.