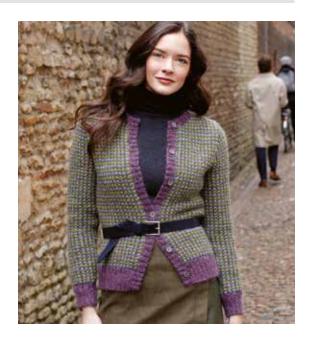

### ALDERMAN

Georgia Farrell

 $\bullet \bullet$ 

### SIZE

| To fit<br>81-86 |                                    | 102-107 | 112-117 | 122-127 | ′ cm              |  |  |
|-----------------|------------------------------------|---------|---------|---------|-------------------|--|--|
| 32-34           | 36-38                              | 40-42   | 44-46   | 48-50   | in                |  |  |
| Actual          | Actual bust measurement of garment |         |         |         |                   |  |  |
| 92              | 101.5                              | 112.5   | 122     | 131     | cm                |  |  |
| 36¼             | 40                                 | 44¼     | 48      | 51½     | in                |  |  |
| YAR             | N                                  |         |         |         |                   |  |  |
| Felted          | l Tweed                            | 1       |         |         |                   |  |  |
| A Ala           | baster 1                           | 97      |         |         |                   |  |  |
| 6               | 6                                  | 7       | 8       | 8       | $\mathbf{x}$ 50gm |  |  |
| B Cir           | nnamon                             | 175     |         |         |                   |  |  |
| 1               | 2                                  | 2       | 2       | 2       | x 50gm            |  |  |
| C Sea           | farer 17                           | 0       |         |         |                   |  |  |
| 1               | 2                                  | 2       | 2       | 2       | x 50gm            |  |  |
|                 |                                    |         |         |         | -                 |  |  |

### NEEDLES

1 pair 3¼mm (no 10) (US 3) needles 1 pair 3¾mm (no 9) (US 5) needles

### TENSION

21<sup>1</sup>/<sub>2</sub> sts and 38 rows to 10 cm measured over patt using 3<sup>3</sup>/<sub>4</sub>mm (US 5) needles.