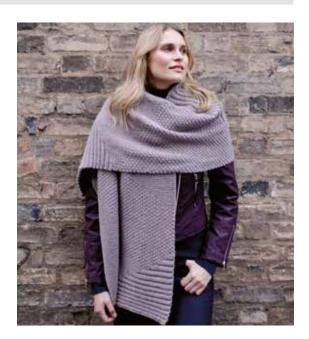

Martin Storey

••

### YARN

Felted Tweed 13 x 50gm (photographed in Alabaster 197)

### NEEDLES

1 pair 3¾mm (no 9) (US 5) needles Cable needle

TENSION

24 sts and 37 rows to 10 cm measured over patt using  $3^{3}$ mm (US 5) needles.

### FINISHED SIZE

Completed wrap is 74 cm (29¼ in) wide and 202 cm (79½ in) long.