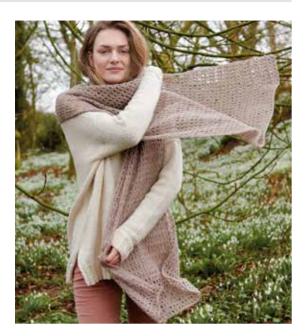

Martin Storey

••

### YARN

Felted Tweed 13 x 50gm (photographed in Alabaster 197)

### NEEDLES

1 pair 3¾mm (no 9) (US 5) needles Cable needle

TENSION

24 sts and 37 rows to 10 cm measured over patt using  $3^{3}$ mm (US 5) needles.

### FINISHED SIZE

Completed wrap is 74 cm (29¼ in) wide and 202 cm (79½ in) long.