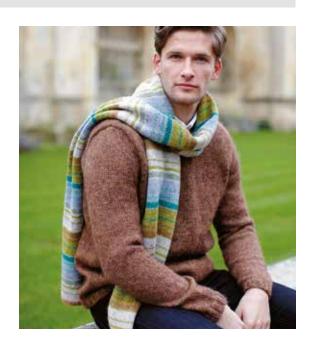

## BRITTAIN

Lisa Richardson

 $\bullet \bullet$ 

#### YARN Felted Tweed

| relied Iweed   |   |                   |
|----------------|---|-------------------|
| A Ginger154    | 1 | x 50gm            |
| B Treacle145   | 1 | $\mathbf{x}$ 50gm |
| C Cinnamon 175 | 1 | $\mathbf{x}$ 50gm |
| D Barn Red 196 | 1 | x 50gm            |
| E Cumin 193    | 1 | x 50gm            |

### NEEDLES

1 pair 3<sup>3</sup>/<sub>4</sub>mm (no 9) (US 5) needles

### TENSION

27 sts and 48 rows to 10 cm measured over patt using  $3\frac{3}{4}$ mm (US 5) needles.

### FINISHED SIZE

Completed scarf is 19 cm (7½ in) wide and 180 cm (70¾ in) long.

ELIOT Lisa Richardson

 $\bullet \bullet \bullet$ 