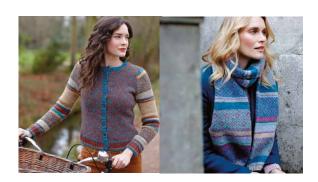

## ADICHIE

Emma Wright

 $\bullet \bullet \bullet$ 

### SIZE

To fit bust 81-86 91-97 102-107 112-117 122-127 cm 32-34 36-38 40-42 44-46 48-50 in Actual bust measurement of garment 105 114.5 125.5 135 145 cm 41¼ 53¼ 45 491⁄2 57 in YARN Alpaca Soft DK 10 10 12 13 14 x 50gm (photographed in Brick 218)

NEEDLES

1 pair 4mm (no 8) (US 6) needles Cable needle

**BUTTONS** – 5 x BN1709/15 from Bedecked. Please see information page for contact details.

### TENSION

25 sts and 31 rows to 10 cm measured over rib patt using 4mm (US 6) needles.