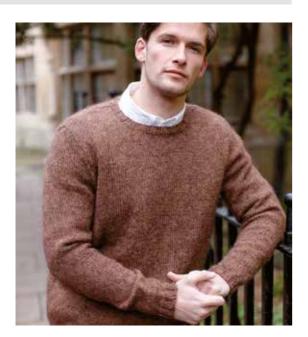

## BRITTAIN

Lisa Richardson

 $\bullet \bullet$ 

#### YARN Felted Tweed

| relied Iweed   |   |                   |
|----------------|---|-------------------|
| A Ginger154    | 1 | x 50gm            |
| B Treacle145   | 1 | $\mathbf{x}$ 50gm |
| C Cinnamon 175 | 1 | $\mathbf{x}$ 50gm |
| D Barn Red 196 | 1 | x 50gm            |
| E Cumin 193    | 1 | x 50gm            |