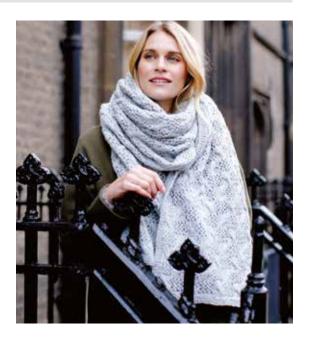

LARKIN

Lisa Richardson

 $\bullet \bullet$ 

### SIZE

| To fit ł      | To fit bust |          |            |         |        |  |  |  |  |
|---------------|-------------|----------|------------|---------|--------|--|--|--|--|
| 81-86         | 91-97       | 102-107  | 112-117    | 122-127 | ′ cm   |  |  |  |  |
| 32-34         | 36-38       | 40-42    | 44-46      | 48-50   | in     |  |  |  |  |
| Actual        | bust m      | easureme | ent of gar | ment    |        |  |  |  |  |
| 89.5          | 100         | 110.5    | 120.5      | 129.5   | cm     |  |  |  |  |
| 35¼           | 39¼         | 431/2    | 47½        | 51      | in     |  |  |  |  |
| YARN          | 1           |          |            |         |        |  |  |  |  |
| Felted        | Tweed       | 1        |            |         |        |  |  |  |  |
| A Seat        | farer 17    | 0        |            |         |        |  |  |  |  |
| 2             | 2           | 2        | 2          | 3       | x 50gm |  |  |  |  |
| B Bou         | ılder 19    | 95       |            |         |        |  |  |  |  |
| 2             | 2           | 2        | 2          | 2       | x 50gm |  |  |  |  |
| C Cla         | y 177       |          |            |         |        |  |  |  |  |
| 2             | 2           | 2        | 2          | 2       | x 50gm |  |  |  |  |
| D Avocado 161 |             |          |            |         |        |  |  |  |  |
| 2             | 2           | 2        | 2          | 2       | x 50gm |  |  |  |  |
| E Delt        | ft 194      |          |            |         |        |  |  |  |  |
| 2             | 2           | 2        | 2          | 2       | x 50gm |  |  |  |  |

### NEEDLES

1 pair 3<sup>3</sup>/<sub>4</sub>mm (no 9) (US 5) needles

**EXTRAS** – Approx 6.30 [6.60: 7.10: 7.40: 7.90] m of 7 mm wide braid

### TENSION

27 sts and 48 rows to 10 cm measured over patt using 3¾mm (US 5) needles.