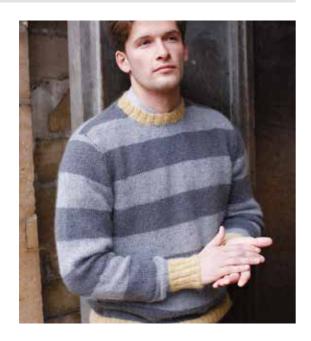

### SIZE

To fit bust/chest 81-86 91-97 102-107 112-117 122-127 132-137 cm 32-34 36-38 40-42 44-46 48-50 52-54 in Actual bust/chest measurement of garment

| -   | 4 104<br>7 41 |     |  |  |  |  |  |  |
|-----|---------------|-----|--|--|--|--|--|--|
| YA  | YARN          |     |  |  |  |  |  |  |
| Fel | Felted Tweed  |     |  |  |  |  |  |  |
| A   | Carbon        | 159 |  |  |  |  |  |  |

| 6    | 7     | 7      | 8 | 9 | 9 | x 50gm |
|------|-------|--------|---|---|---|--------|
| В Ва | rn Re | ed 196 |   |   |   |        |
| 2    | 2     | 3      | 3 | 3 | 3 | x 50gm |
|      |       |        |   |   |   |        |