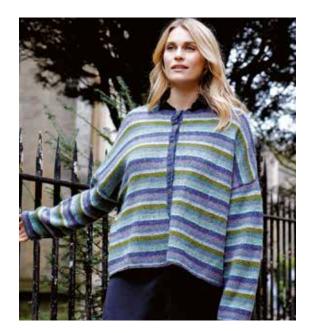

# R H Y T H M

Lisa Richardson

 $\bullet \bullet$ 

### SIZE

To fit bust 81-86 91-97 102-107 112-117 122-127 cm 32-34 36-38 40-42 44-46 48-50 in Actual bust measurement of garment 96 105.5 115 126.5 136 cm 37¾ 41½ 45¼ 49¾ 53½ in YARN Island Blend

8 9 10 11 12 x 50gm (photographed in White 900)

### NEEDLES

1 pair 4mm (no 8) (US 6) needles 4mm (no 8) (US 6) circular needle at least 120 cm long

**BUTTONS** – 6 x BN1337 from Bedecked. Please see information page for contact details.

### TENSION

21 sts and 28 rows to 10 cm measured over st st using 4mm (US 6) needles.