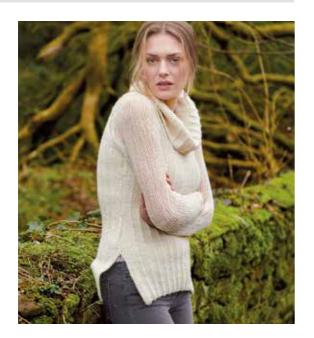

### BREATH

Lisa Richardson

#### SIZE

To fit bust 81-86 91-97 102-107 112-117 122-127 cm 32-34 36-38 40-42 44-46 48-50 in Actual bust measurement of garment 93 102.5 112 121 133 cm 36½ 40¼ 44 47¾ 52¼ in YARN Cashmere Haze

3 3 4 4 4 x 25gm (photographed in Polar Night 703)