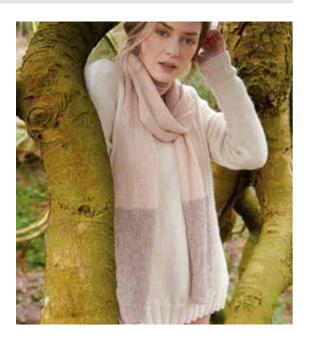

### YARN

Felted Tweed 13 x 50gm (photographed in Alabaster 197)

### NEEDLES

1 pair 3¾mm (no 9) (US 5) needles Cable needle

TENSION

24 sts and 37 rows to 10 cm measured over patt using  $3^{3}$ mm (US 5) needles.

### FINISHED SIZE

Completed wrap is 74 cm (29¼ in) wide and 202 cm (79½ in) long.