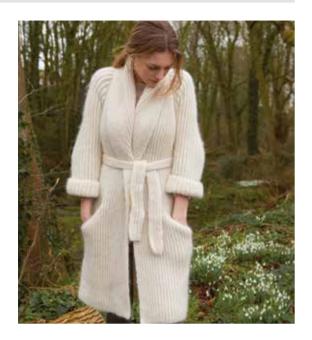

### ALDERMAN

Georgia Farrell

 $\bullet \bullet$ 

### SIZE

| To fit<br>81-86 |                                    | 102-107 | 112-117 | 122-127 | ′ cm              |  |  |
|-----------------|------------------------------------|---------|---------|---------|-------------------|--|--|
| 32-34           | 36-38                              | 40-42   | 44-46   | 48-50   | in                |  |  |
| Actual          | Actual bust measurement of garment |         |         |         |                   |  |  |
| 92              | 101.5                              | 112.5   | 122     | 131     | cm                |  |  |
| 36¼             | 40                                 | 44¼     | 48      | 51½     | in                |  |  |
| YAR             | N                                  |         |         |         |                   |  |  |
| Felted          | l Tweed                            | 1       |         |         |                   |  |  |
| A Ala           | baster 1                           | 97      |         |         |                   |  |  |
| 6               | 6                                  | 7       | 8       | 8       | $\mathbf{x}$ 50gm |  |  |
| B Cir           | nnamon                             | 175     |         |         |                   |  |  |
| 1               | 2                                  | 2       | 2       | 2       | x 50gm            |  |  |
| C Sea           | farer 17                           | 0       |         |         |                   |  |  |
| 1               | 2                                  | 2       | 2       | 2       | x 50gm            |  |  |
|                 |                                    |         |         |         | -                 |  |  |

### NEEDLES

1 pair 3¼mm (no 10) (US 3) needles 1 pair 3¾mm (no 9) (US 5) needles

### TENSION

21<sup>1</sup>/<sub>2</sub> sts and 38 rows to 10 cm measured over patt using 3<sup>3</sup>/<sub>4</sub>mm (US 5) needles.