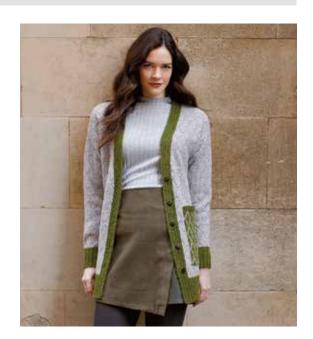

#### HUGHES

Martin Storey

### YARN

### Felted Tweed and Kidsilk Haze

| А | FTwd Bilberry 151    | 4 | x 50gm |
|---|----------------------|---|--------|
| В | KSH Blackcurrant 641 | 2 | x 25gm |
| С | FTwd Amethyst 192    | 4 | x 50gm |
| D | KSH Shadow 653       | 2 | x 25gm |
|   | FTwd Avocado 161     | 1 | x 50gm |
| F | KSH Jelly 597        | 1 | x 25gm |

### NEEDLES

3¼mm (no 10) (US 3) circular needle no more than 40 cm long 4mm (no 8) (US 6) circular needle no more than 40 cm long

#### TENSION

20 sts and 28 rounds to 10 cm measured over st st using 4mm (US 6) needles and one strand each of Felted Tweed and Kidsilk Haze held together.

#### FINISHED SIZE

Completed scarf is 25 cm (9% in) wide and 219 cm (86% in) long.

H O L T B Y Annika Andrea Wolke