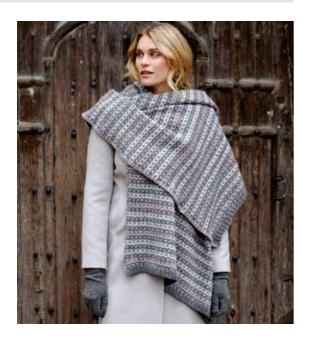

Martin Storey

••

### YARN

Felted Tweed 13 x 50gm (photographed in Alabaster 197)

### NEEDLES

1 pair 3¾mm (no 9) (US 5) needles Cable needle

TENSION

24 sts and 37 rows to 10 cm measured over patt using  $3^{3}$ mm (US 5) needles.

### FINISHED SIZE

Completed wrap is 74 cm (29¼ in) wide and 202 cm (79½ in) long.