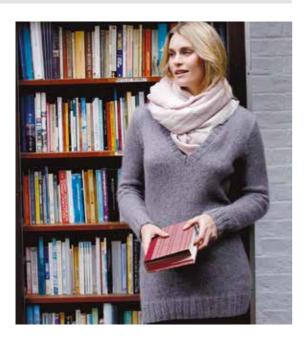

### WOLLSTONECRAFT

Lisa Richardson

 $\bullet \bullet$ 

### SIZE

To fit bust

81-86 91-97 102-107 112-117 122-127 cm 32-34 36-38 40-42 44-46 48-50 in Actual bust measurement of garment 173 185 195.5 208 216.5 cm 68 72¾ 77 82 85¼ in YARN Alpaca Soft DK

### 12 13 14 16 17 x 50gm

(photographed in Green Teal 213)