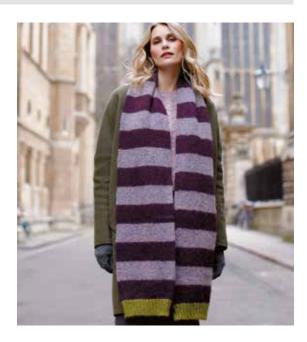

### FINISHED SIZE

Completed scarf is 19 cm (7½ in) wide and 180 cm (70¾ in) long.

ELIOT Lisa Richardson

 $\bullet \bullet \bullet$ 

#### SIZE

| To fit | bust   |          |            |           |   |
|--------|--------|----------|------------|-----------|---|
| 81-86  | 91-97  | 102-107  | 112-117    | 122-127cn | 1 |
| 32-34  | 36-38  | 40-42    | 44-46      | 48-50 in  |   |
| Actual | bust m | easureme | ent of gar | ment      |   |
| 91     | 101    | 111      | 121        | 131 cn    | 1 |
| 35¾    | 39¾    | 43¾      | 47¾        | 51½ in    |   |

#### YARN Felted Tweed

### Cardigan

| Ca                | irdiga         | <u>n</u> |     |   |        |                   |  |  |  |
|-------------------|----------------|----------|-----|---|--------|-------------------|--|--|--|
| А                 | A Barn Red 196 |          |     |   |        |                   |  |  |  |
|                   | 3              | 3        | 3   | 4 | 4      | $\mathbf{x}$ 50gm |  |  |  |
| В                 | Cumi           | n 193    |     |   |        |                   |  |  |  |
|                   | 1              | 1        | 1   | 1 | 1      | x 50gm            |  |  |  |
| С                 | Water          | y 152    |     |   |        |                   |  |  |  |
|                   | 2              | 3        | 3   | 3 | 3      | x 50gm            |  |  |  |
| D                 | Stone          | 190      |     |   |        |                   |  |  |  |
|                   | 1              | 1        | 1   | 1 | 1      | x 50gm            |  |  |  |
| Е                 | Carbo          | n 159    |     |   |        |                   |  |  |  |
|                   | 1              | 1        | 1   | 1 | 1      | x 50gm            |  |  |  |
| F                 | Cinna          | mon 17   | 5   |   |        |                   |  |  |  |
|                   | 1              | 1        | 1   | 1 | 1      | x 50gm            |  |  |  |
| Sc                | <u>arf</u>     |          |     |   |        |                   |  |  |  |
| А                 | Alumi          | nium 2   | 10  | 1 | x 50gm |                   |  |  |  |
| B Rose Quartz 206 |                |          | 206 | 2 | x 50gm |                   |  |  |  |
| С                 | Stone          | 190      |     | 1 | x 50gm |                   |  |  |  |
| D                 | Bottle         | Green    | 207 | 2 | x 50gm |                   |  |  |  |
| Е                 | Eden 2         | 209      |     | 2 | x 50gm |                   |  |  |  |
| F                 | Iolite 2       | 208      |     | 2 | x 50gm |                   |  |  |  |

### NEEDLES

Cardigan

1 pair 3¼mm (no 10) (US 3) needles 1 pair 3¼mm (no 9) (US 5) needles 1 pair 4mm (no 8) (US 6) needles **Scarf** Set of 4 double-pointed 3¼mm (no 10) (US 3) needles

Set of 4 double-pointed 3<sup>3</sup>/4mm (no 9) (US 5) needles Set of 4 double-pointed 4<sup>3</sup>/4mm (no 9) (US 6) needles