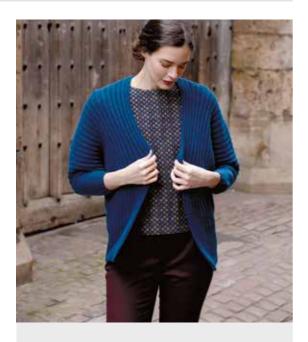

### ALDERMAN

Georgia Farrell

 $\bullet \bullet$ 

### SIZE

| To fit<br>81-86 |                                    | 102-107 | 112-117 | 122-127 | ′ cm              |  |  |
|-----------------|------------------------------------|---------|---------|---------|-------------------|--|--|
| 32-34           | 36-38                              | 40-42   | 44-46   | 48-50   | in                |  |  |
| Actual          | Actual bust measurement of garment |         |         |         |                   |  |  |
| 92              | 101.5                              | 112.5   | 122     | 131     | cm                |  |  |
| 36¼             | 40                                 | 44¼     | 48      | 51½     | in                |  |  |
| YAR             | N                                  |         |         |         |                   |  |  |
| Felted          | l Tweed                            | 1       |         |         |                   |  |  |
| A Ala           | baster 1                           | 97      |         |         |                   |  |  |
| 6               | 6                                  | 7       | 8       | 8       | $\mathbf{x}$ 50gm |  |  |
| B Cir           | nnamon                             | 175     |         |         |                   |  |  |
| 1               | 2                                  | 2       | 2       | 2       | x 50gm            |  |  |
| C Sea           | farer 17                           | 0       |         |         |                   |  |  |
| 1               | 2                                  | 2       | 2       | 2       | x 50gm            |  |  |
|                 |                                    |         |         |         | -                 |  |  |

### NEEDLES

1 pair 3¼mm (no 10) (US 3) needles 1 pair 3¾mm (no 9) (US 5) needles

### TENSION

21<sup>1</sup>/<sub>2</sub> sts and 38 rows to 10 cm measured over patt using 3<sup>3</sup>/<sub>4</sub>mm (US 5) needles.