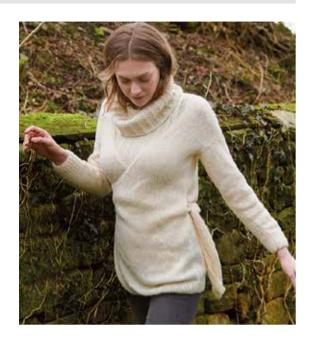

### GOLDING

Martin Storey

 $\bullet \bullet \bullet$ 

### SIZE

| To fit l | oust      |          |            |         |                 |
|----------|-----------|----------|------------|---------|-----------------|
| 81-86    | 91-97     | 102-107  | 112-117    | 122-127 | <sup>7</sup> cm |
| 32-34    | 36-38     | 40-42    | 44-46      | 48-50   | in              |
| Actual   | bust m    | easureme | ent of gar | ment    |                 |
| 87       | 96.5      | 106      | 115.5      | 127     | cm              |
| 34¼      | 38        | 41¾      | 45½        | 50      | in              |
| YARN     | J         |          |            |         |                 |
| Felted   | Tweed     | l and K  | idsilk Ha  | aze     |                 |
| A FTv    | vd Carl   | oon 159  |            |         |                 |
|          | 3         | •        | 4          | 4       | x 50gm          |
| B KSI    | H Smol    | se 605   |            |         |                 |
| 2        | 2         | 2        | 2          | 2       | x 25gm          |
| C FT     | vd Gra    | nite 191 |            |         |                 |
| 2        | 2         | 2        | 2          | 2       | x 50gm          |
| D KS     | H Steel   | 664      |            |         |                 |
| 1        | 1         | 1        | 1          | 1       | x 25gm          |
| E FTv    | vd Avoo   | ado 161: |            |         |                 |
| 2        | 2         | 2        | 2          | 2       | x 50gm          |
| F KSF    | H Jelly 5 | 597      |            |         |                 |
| 1        | 1         | 1        | 1          | 1       | x 25gm          |
| G FT     | vd Bilb   | erry 151 |            |         |                 |
| 2        | 2         | 2        | 2          | 2       | x 50gm          |
| H KS     | H Dew     | berry 60 | 0          |         |                 |
| 1        | 1         | 1        | 1          | 1       | x 25gm          |
|          |           |          |            |         |                 |

### NEEDLES

1 pair 3¼mm (no 10) (US 3) needles 1 pair 3¾mm (no 9) (US 5) needles

**BUTTONS** – 6 x BN1365/30 from Bedecked. Please see information page for contact details.

### TENSION

17 sts and 39 rows to 10 cm measured over patt using 3¼mm (US 5) needles and one strand each of Felted Tweed and Kidsilk Haze held together.