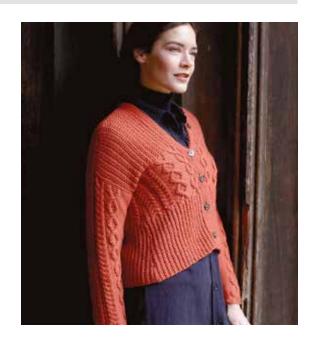

### GOLDING

Martin Storey

 $\bullet \bullet \bullet$ 

### SIZE

| To fit l | oust      |          |            |         |                 |
|----------|-----------|----------|------------|---------|-----------------|
| 81-86    | 91-97     | 102-107  | 112-117    | 122-127 | <sup>7</sup> cm |
| 32-34    | 36-38     | 40-42    | 44-46      | 48-50   | in              |
| Actual   | bust m    | easureme | ent of gar | ment    |                 |
| 87       | 96.5      | 106      | 115.5      | 127     | cm              |
| 34¼      | 38        | 41¾      | 45½        | 50      | in              |
| YARN     | J         |          |            |         |                 |
| Felted   | Tweed     | l and K  | idsilk Ha  | aze     |                 |
| A FTv    | vd Carl   | oon 159  |            |         |                 |
|          | 3         | •        | 4          | 4       | x 50gm          |
| B KSI    | H Smol    | se 605   |            |         |                 |
| 2        | 2         | 2        | 2          | 2       | x 25gm          |
| C FT     | vd Gra    | nite 191 |            |         |                 |
| 2        | 2         | 2        | 2          | 2       | x 50gm          |
| D KS     | H Steel   | 664      |            |         |                 |
| 1        | 1         | 1        | 1          | 1       | x 25gm          |
| E FTv    | vd Avoo   | ado 161: |            |         |                 |
| 2        | 2         | 2        | 2          | 2       | x 50gm          |
| F KSF    | H Jelly 5 | 597      |            |         |                 |
| 1        | 1         | 1        | 1          | 1       | x 25gm          |
| G FT     | vd Bilb   | erry 151 |            |         |                 |
| 2        | 2         | 2        | 2          | 2       | x 50gm          |
| H KS     | H Dew     | berry 60 | 0          |         |                 |
| 1        | 1         | 1        | 1          | 1       | x 25gm          |
|          |           |          |            |         |                 |

### NEEDLES

1 pair 3¼mm (no 10) (US 3) needles 1 pair 3¾mm (no 9) (US 5) needles

**BUTTONS** – 6 x BN1365/30 from Bedecked. Please see information page for contact details.

### TENSION

17 sts and 39 rows to 10 cm measured over patt using 3¼mm (US 5) needles and one strand each of Felted Tweed and Kidsilk Haze held together.