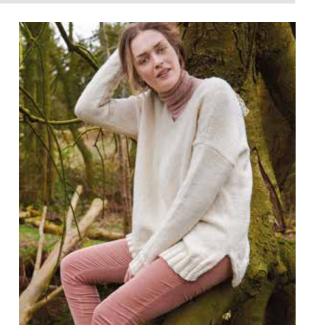

### GOLDING

Martin Storey

 $\bullet \bullet \bullet$ 

### SIZE

| To fit l | oust      |          |            |         |                 |
|----------|-----------|----------|------------|---------|-----------------|
| 81-86    | 91-97     | 102-107  | 112-117    | 122-127 | <sup>7</sup> cm |
| 32-34    | 36-38     | 40-42    | 44-46      | 48-50   | in              |
| Actual   | bust m    | easureme | ent of gar | ment    |                 |
| 87       | 96.5      | 106      | 115.5      | 127     | cm              |
| 34¼      | 38        | 41¾      | 45½        | 50      | in              |
| YARN     | J         |          |            |         |                 |
| Felted   | Tweed     | l and K  | idsilk Ha  | aze     |                 |
| A FTv    | vd Carl   | oon 159  |            |         |                 |
|          | 3         | •        | 4          | 4       | x 50gm          |
| B KSI    | H Smol    | se 605   |            |         |                 |
| 2        | 2         | 2        | 2          | 2       | x 25gm          |
| C FT     | vd Gra    | nite 191 |            |         |                 |
| 2        | 2         | 2        | 2          | 2       | x 50gm          |
| D KS     | H Steel   | 664      |            |         |                 |
| 1        | 1         | 1        | 1          | 1       | x 25gm          |
| E FTv    | vd Avoo   | ado 161: |            |         |                 |
| 2        | 2         | 2        | 2          | 2       | x 50gm          |
| F KSF    | H Jelly 5 | 597      |            |         |                 |
| 1        | 1         | 1        | 1          | 1       | x 25gm          |
| G FT     | vd Bilb   | erry 151 |            |         |                 |
| 2        | 2         | 2        | 2          | 2       | x 50gm          |
| H KS     | H Dew     | berry 60 | 0          |         |                 |
| 1        | 1         | 1        | 1          | 1       | x 25gm          |
|          |           |          |            |         |                 |

### NEEDLES

1 pair 3¼mm (no 10) (US 3) needles 1 pair 3¾mm (no 9) (US 5) needles

**BUTTONS** – 6 x BN1365/30 from Bedecked. Please see information page for contact details.

### TENSION

17 sts and 39 rows to 10 cm measured over patt using 3¼mm (US 5) needles and one strand each of Felted Tweed and Kidsilk Haze held together.