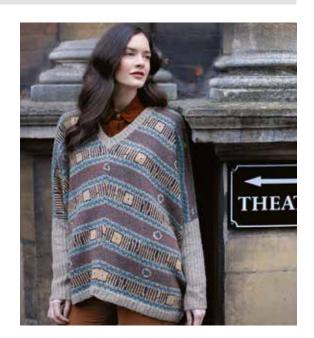

### H E A N E Y ARNE & CARLOS

 $\bullet \bullet \bullet$ 

### SIZE

To fit bust

91-97 102-107 112-117 122-127 132-137cm 36-38 40-42 44-46 48-50 52-54 in Actual chest measurement of garment 121 130.5 140 149.5 161 cm 47<sup>3</sup>/<sub>4</sub> 51<sup>1</sup>/<sub>2</sub> 55 58<sup>3</sup>/<sub>4</sub> 63<sup>1</sup>/<sub>2</sub> in YARN Felted Tweed

#### A Seafarer 170

| 10 | 11      | 11    | x 50gm   |
|----|---------|-------|----------|
|    |         |       |          |
| 4  | 5       | 5     | x 50gm   |
|    | 10<br>4 | 10 11 | 10 11 11 |

### NEEDLES

1 pair 3¼mm (no 10) (US 3) needles 1 pair 4mm (no 8) (US 6) needles 3¼mm (no 10) (US 3) circular needle no more than 40 cm long

#### TENSION

25 sts and 28 rows to 10 cm measured over patt using 4mm (US 6) needles.