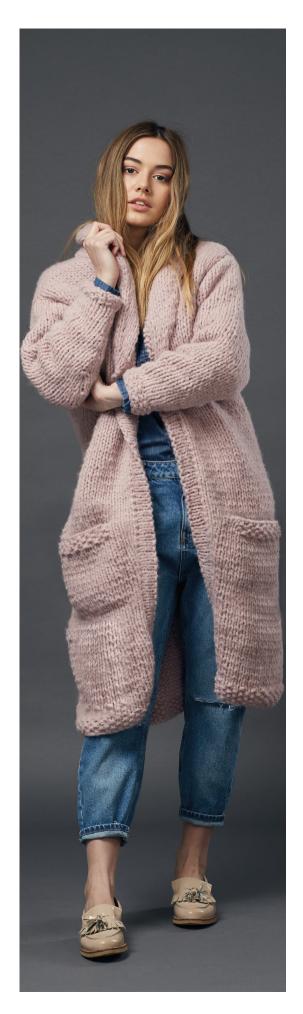

### Haven

SIZE XS(S,M,L,XL,XXL)

YARN

16(17,17,18,18,19) balls of Rowan Brushed Fleece (shown in shade Dawn 269)

NEEDLES 9mm (US 13) and 10mm (US 15)

TENSION 9 stitches and 11 rows = 10cm Measured over stocking stitch using 10mm needles and yarn held double throughout

EXTRAS Stitch Holders