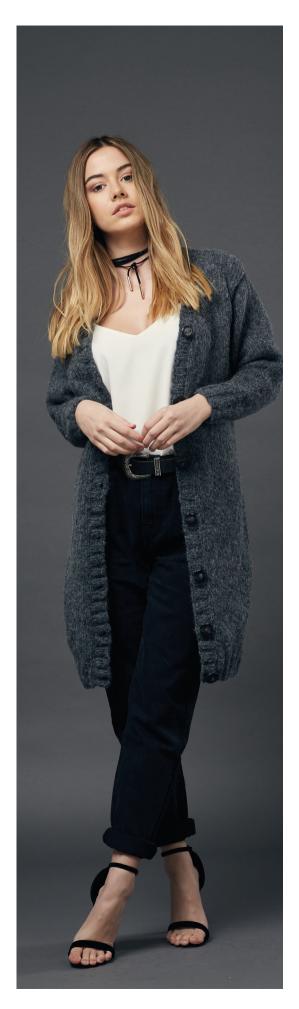

### Frankie

SIZE XS(S,M,L,XL,XXL)

YARN 9(9,10,10,11,11) balls of Rowan Brushed Fleece (Shown in shade Rock 273)

NEEDLES 5mm (US 8) and 6mm (US 10)

TENSION 14 stitches and 21 rows = 10cm Measured over stocking stitch using 6mm needles

EXTRAS Stitch Holder 7 × Buttons