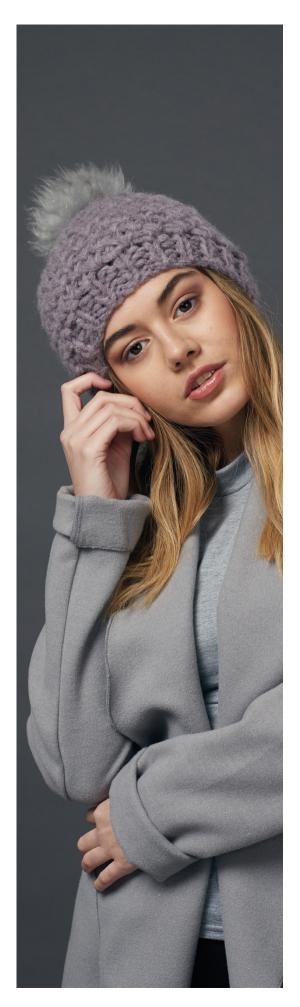

### Bee

SIZE To fit an average size women's head

YARN Yarn Used:2 x balls of Rowan Cocoon (shown in shade Dove - 849)

NEEDLES 10mm needles

TENSION 9 stitches and 11 rows to 10cm Measured over stocking stitch using 10mm needles and yarn held double throughout