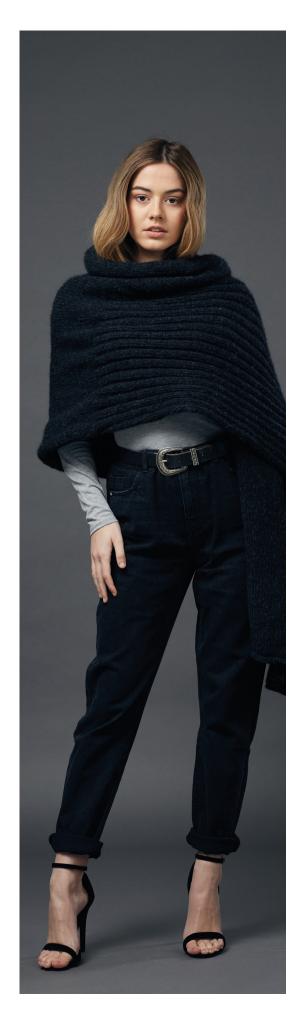

# Bailey

SIZE Approx. 40cm x 74cm

YARN 3 x balls of Rowan Brushed Fleece (shown in shade Hush - 270)

NEEDLES 10mm (US 15)

TENSION 9 stitches and 11 rows = 10cm Measured over stocking stitch using 10mm needles and yarn held double throughout