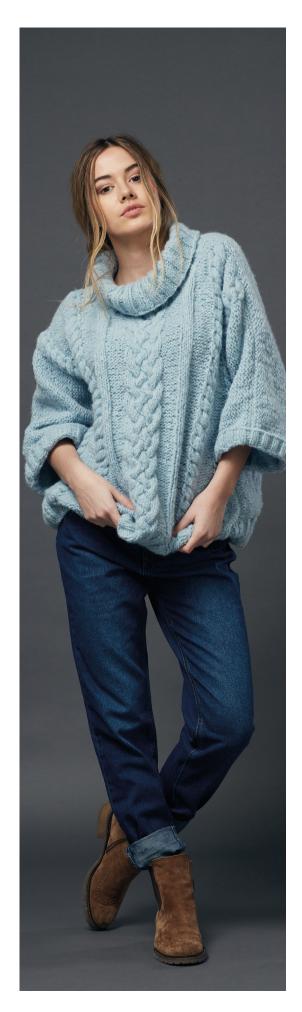

### Phoebe

SIZE XS(S,M,L,XL,XXL)

YARN 9(9,9,10,10,10) balls of Rowan Brushed Fleece (shown in shade Fog 271)

NEEDLES 6mm (US 8) and 6.5mm (US 10½)

TENSION 14 stitches and 21 rows = 10cm Measured over reverse stocking stitch using 6.5mm needles

EXTRAS 6.5mm (US 10½) cable needle Stitch holder