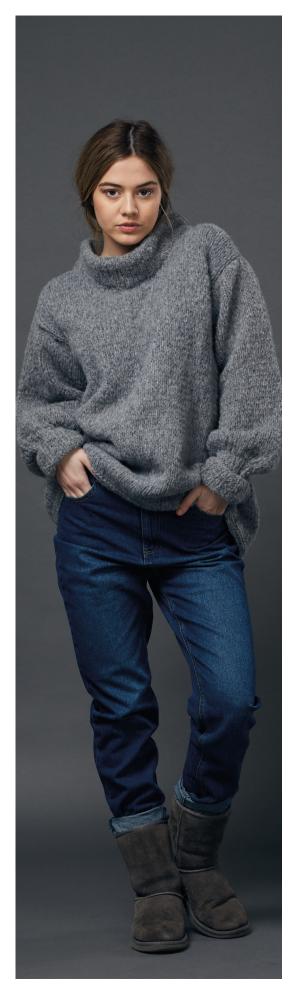

# Harper

SIZE XS(S, M, L, XL, XXL)

YARN 8(9,9,9,10,10) balls of Rowan Brushed Fleece (shown in shade Crag 253)

NEEDLES 5mm (US 8) and 6mm (US 10)

TENSION 14 stitches and 21 rows = 10cm Measured over stocking stitch using 6mm needles

EXTRAS Stitch Holders